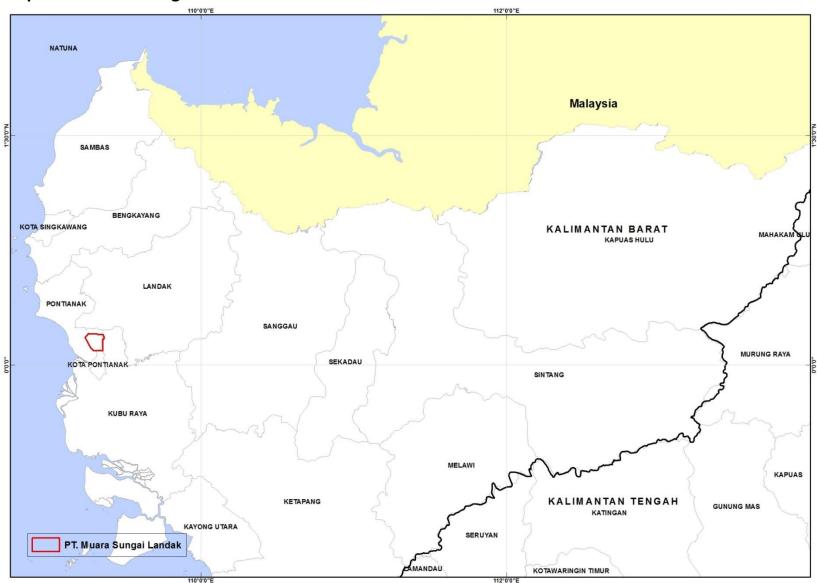

## Location map of PT. Muara Sungai Landak

#### Source :

1. Concession boundary : MoFor (2014) Ministerial Decree SK 5984/Menhut-VI/BRPUK/2014, Ministry of Forestry, Indonesia, November 2014,

http://www.dephut.go.id/index.php/news/details/9671

2. Administratif boundary : Geospatial Infromation Agency (got from REDD Task Force)