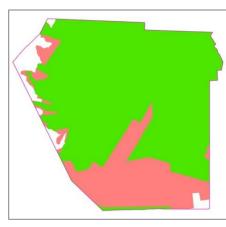

### Landcover change 2013 - 2017

Boundary of PT. MSL, total concession area is 13114.22 ha

- Forest
- Deforestation

The complete concession is located on peat soils

2013

2015

2016

#### Deforestation area from 2013 - 2017

| Deforestation | Hectare (ha) | percentage from total<br>area concession (%) |
|---------------|--------------|----------------------------------------------|
| 2013 - 2015   | 1,983.50     | 15.12                                        |
| 2015 - 2016   | 427.12       | 3.26                                         |
| 2016 - 2017   | 541.59       | 4.13                                         |

Calculation of area is using projection system from Ministrial of Environmental and Forestry : World Mercator, with modifying central meridian 116 and standard paralel -2