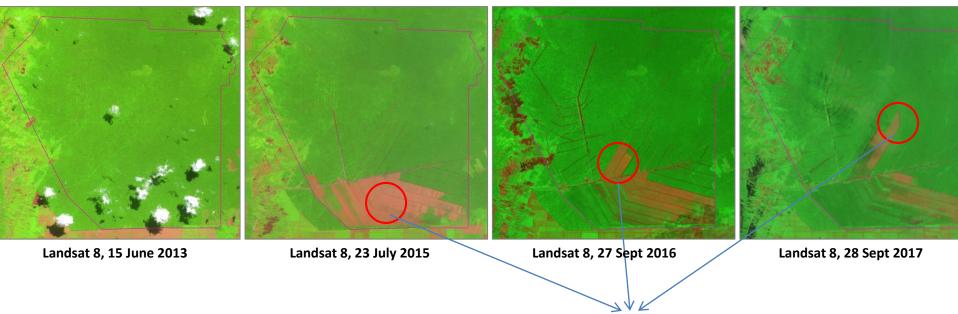

## Landsat imagery of PT. Muara Sungai Landak

Boundary of PT. MSL

Indicating large scale deforestation for plantation preparation

Source :

Landsat 8 imagery, downloaded from <a href="https://remotepixel.ca/">https://glovis.usgs.gov/app?fullscreen=0</a>