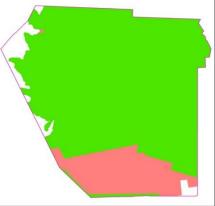

### Landcover change 2013 - 2017

Boundary of PT. MSL, total concession area is 13114.22 ha

- Forest
- Deforestation

The complete concession is located on peat soils

2013

2015

2016

#### Deforestation area from 2013 - 2017

| Deforestation | Hectare (ha) | percentage from total<br>area concession (%) |
|---------------|--------------|----------------------------------------------|
| 2013 - 2015   | 1,983.50     | 15.12                                        |
| 2015 - 2016   | 427.12       | 3.26                                         |
| 2016 - 2017   | 541.59       | 4.13                                         |

Calculation of area is using projection system from Ministrial of Environmental and Forestry : World Mercator, with modifying central meridian 116 and standard paralel -2