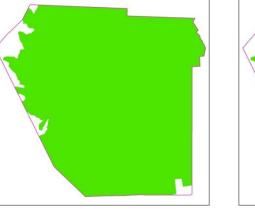

### Landcover change 2013 - 2017

Boundary of PT. MSL, total concession area is 13114.22 ha

- Forest
- Deforestation

The complete concession is located on peat soils

2013

2015

2016

#### Forest cover area from 2013 - 2017

| Forest Cover | Hectare (ha) | percentage from total<br>area concession (%) |
|--------------|--------------|----------------------------------------------|
| 2013         | 12,550.59    | 95.70                                        |
| 2015         | 10,566.82    | 80.58                                        |
| 2016         | 10,142.35    | 77.34                                        |
| 2017         | 9,748.07     | 74.33                                        |

Calculation of area is using projection system from Ministrial of Environmental and Forestry : World Mercator, with modifying central meridian 116 and standard paralel -2